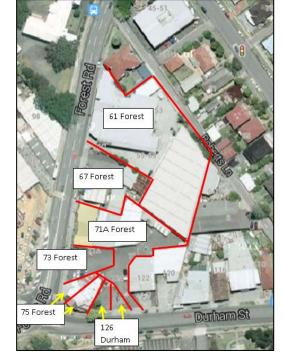

## Staff numbers

I refer to the site bounded approximately by Forest Rd, Durham St and Roberts Lane in Hurstville, made up in part by the properties specified in the aerial photograph

below.

Please be advised that I inspected the site on 25 November 2014 insofar as was possible, and estimated the numbers of staff on each property as indicated in the table on the following page.

RAPPOPORT
Page | 1 of 2

TEL: 9693 1788

| OBSERVED STAFF NUMBERS, 25/11/14 |                           |                      |
|----------------------------------|---------------------------|----------------------|
| Address                          | Business                  | Approx. no. of staff |
| 61 Forest Rd                     | Storage King              | 8                    |
|                                  | Lawrence & Hanson         | 4                    |
|                                  | Colorful Flooring         | 1                    |
|                                  | Factory Direct Furniture  | 1                    |
|                                  | Tacmed Australia (closed) | 0                    |
| 67 Forest Rd                     | Speedy Tyres              | 2                    |
|                                  | N&G Mechanical Repairs    | 3                    |
| 71A Forest Rd                    | Forest Carwash            | 4                    |
| 73 Forest Rd                     | Ultratune                 | 6                    |
| 75 Forest Rd                     | Great Wall                | 4                    |
| TOTAL                            |                           | 33                   |